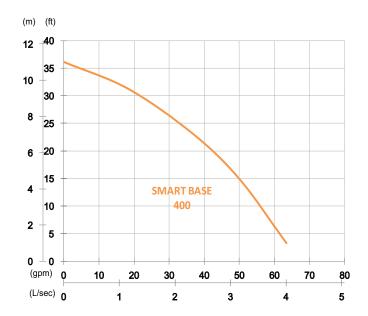

## Residue Pump

Shaft Speed: 2850 rpm Outlet: 50mm, 2in

| OUTPUT | HEAD            | FLOW                   |
|--------|-----------------|------------------------|
| 0.4 kW | Rated: 7m, 23ft | Rated: 2.3 L/s, 37 gpm |
| 0.5 HP | Max : 11m, 36ft | Max : 4 L/s, 63 gpm    |