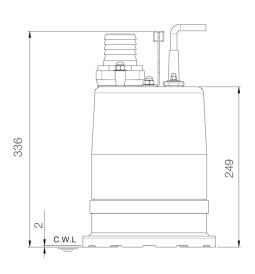

| 9050 |
|------|
|------|

unit: mm Weight: 14kg/31 lbs

|                         |              | Solid Passage: 2 mm, 0.1 in               |  |
|-------------------------|--------------|-------------------------------------------|--|
| Pump Type               |              | Electric Submersible Pumps                |  |
|                         |              | 1-Phase, 3-Phase                          |  |
| Motor                   | Туре         | Induction Motor                           |  |
|                         | Poles        | 2 Pole                                    |  |
|                         | Insulation   | Class F                                   |  |
|                         | Protector    | Circle Thermal Protector                  |  |
|                         | Starter      | 1-Phase • Capacitor-Run, 3-Phase • D.O.L. |  |
| Lubricant               |              | Food Grade (ISO VG32)                     |  |
| Impeller Type           |              | Opened                                    |  |
| Shaft Seal              |              | Double Mechanical Seal                    |  |
|                         |              | Silicon Carbide VS Ceramic / Carbon       |  |
| Bearings                |              | C3 Shielded ball bearings                 |  |
| Cable                   |              | PVC (CSA Certified) / H07RN-F             |  |
|                         |              | 6m (20ft) or longer upon request.         |  |
|                         | Pump Casing  | Gray Iron                                 |  |
|                         | Impeller     | Synthetic Polymers                        |  |
| Motoriala               | Motor Frame  | Stainless Steel                           |  |
| Materials               | Motor Shaft  | Stainless Steel                           |  |
|                         | Outer Case   | Stainless Steel                           |  |
|                         | Bottom Plate | Synthetic Rubber                          |  |
| Max. Liquid Temperature |              | 40°C (104°F)                              |  |
| Max. Submersion Depth   |              | 20m (66ft)                                |  |
| pH Range                |              | pH 5 - pH 8                               |  |